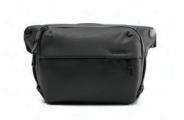

# EVERYDAY BAGS

20L

| black         | 155BEDB20BK2  |
|---------------|---------------|
| charcoal      | 155BEDB20CH2  |
| ash           | 155BEDB20AS2  |
| midnight navy | 155BEDB20MNI2 |

30L

| black         | 155BEDB30BK2   |
|---------------|----------------|
| charcoal      | 155BEDB30CH2   |
| midnight navy | , 155BEDB30MN2 |

15L

| black         | 155BEDBZ15BK2  |
|---------------|----------------|
| ash           | 155BEDBZ15AS2  |
| bone          | 155BEDBZ15BO2  |
| midnight navy | 155RFDR715MNI2 |

20L

| black         | 155BEDBZ20BK2 |
|---------------|---------------|
| charcoal      | 155BEDBZ20CH2 |
| midnight navy | 155BEDBZ20MN2 |