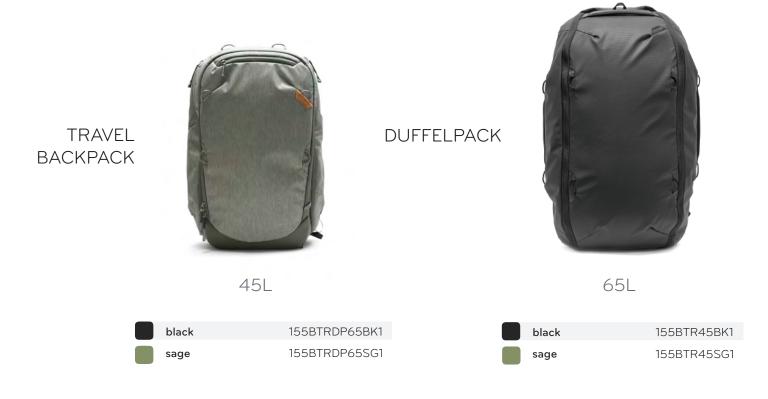

## TRAVEL BAGS

35L

| black | 155BTRD35BK1 |
|-------|--------------|
| sage  | 155BTRD35SG1 |