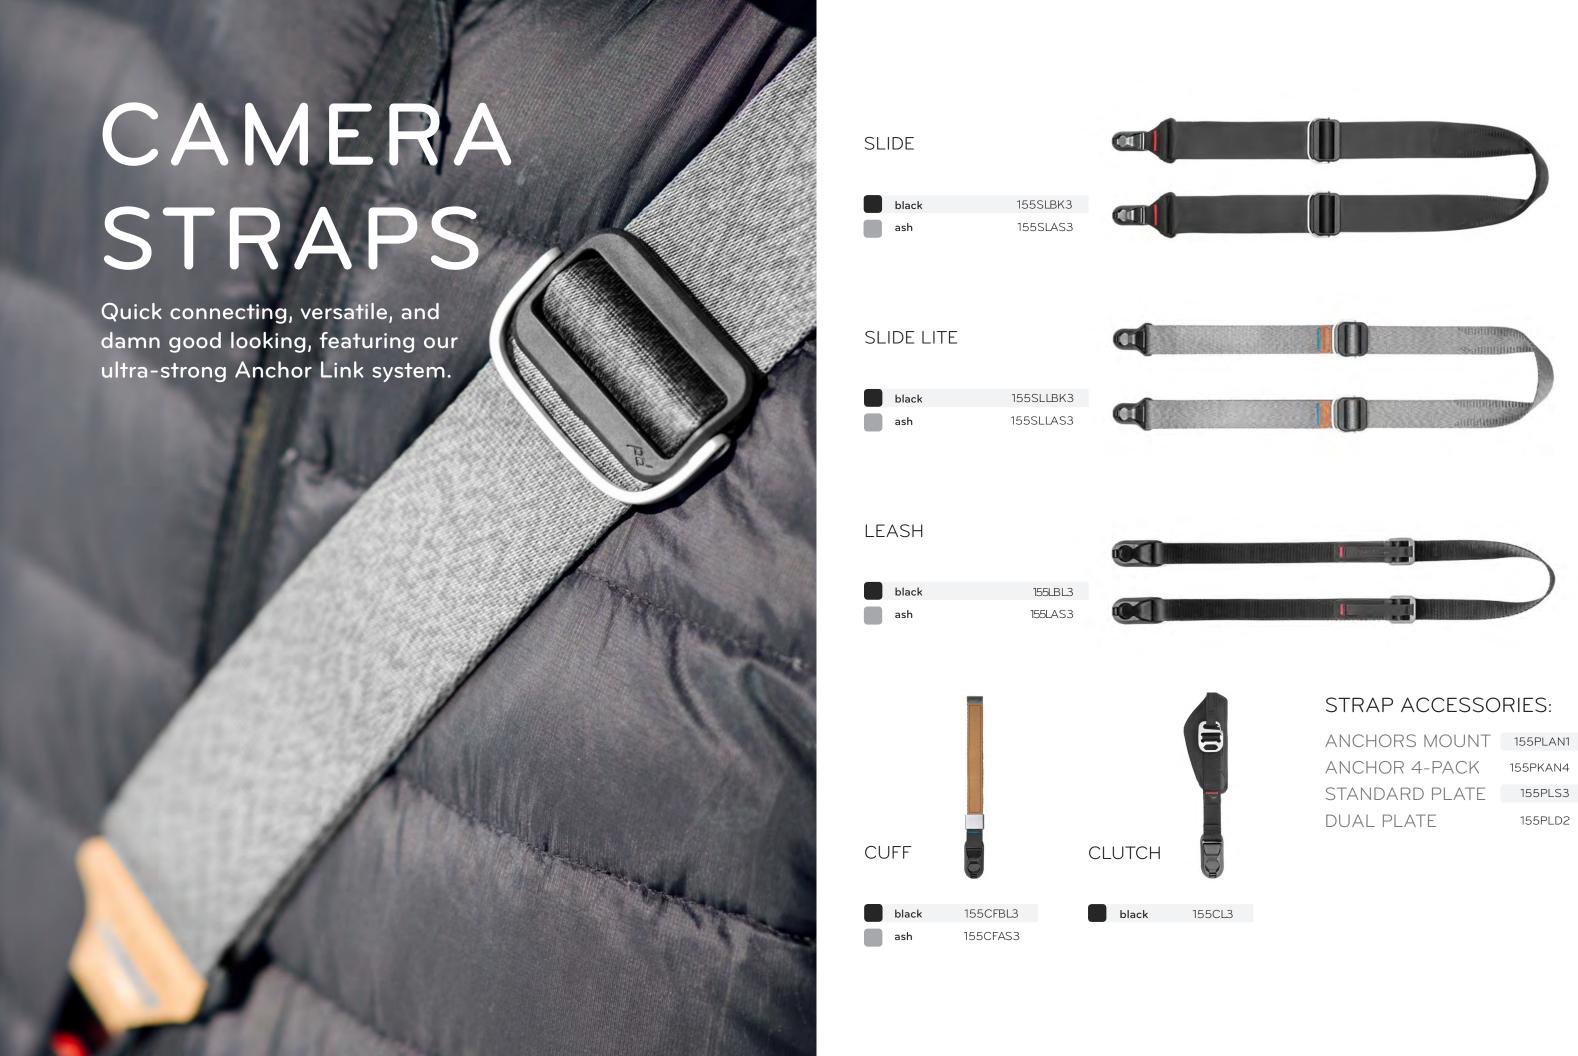

S3AS2



EVERYDAY TOTEPACK

 black
 155BEDTP20BK2

 bone
 155BEDTP20B02



6L

EVERYDAY SLING



EVERYDAY TOTE

| black         | 155BEDS6BK2 |
|---------------|-------------|
| ash           | 155BEDS6AS2 |
| midnight navy | 155BEDS6MN2 |





EVERYDAY SLING



EVERYDAY MESSENGER

| black | 155BEDS10BK2 |
|-------|--------------|
| ash   | 155BEDS10AS2 |

10L

 black
 155BEDM15BK2

 ash
 155BEDM15AS2



## TRAVEL BAGS





35L

| black | 155BTRD35BK1 |
|-------|--------------|
| sage  | 155BTRD35SG1 |

## PACKING TOOLS





### ADDITIONAL PACKING TOOLS:

SHOE POUCH 155BSBCH1
BACKPACK RAINFLY 155BTRRF45BK1





CARBON 155TTCB5150AL1

ALUMINUM 155TTCB5150CF1



## TRIPOD ACCESSORIES:

ULTRALIGHT CONVERSION KIT 155TTULCK51501
UNIVERSAL HEAD ADAPTER 155TTAD51501
SPIKE FEET SET 155TTSFS51501



155PKAN4

155PLS3

155PLD2









| black  | 155CPBK3 |
|--------|----------|
| silver | 155CPS3  |

## A LA CARTE / CAPTURE ADD-ONS:

| CAPTURE (CLIP ONL) | Y) 155 | ССВК3 | 155CCS3  |
|--------------------|--------|-------|----------|
| STANDARD PLATE (A  | ,      |       | 155PLS3  |
| DUAL PLATE (ARCA   | + RC2) |       | 155PLD2  |
| PRO PAD            |        |       | 155PP2   |
| LENS KIT CANON     |        |       | 155LKC2  |
| LENS KIT NIKON     |        |       | 155LKN2  |
| LENS KIT SONY E    |        |       | 155LKS2  |
| POV KIT            |        |       | 155POV2  |
| BINO KIT           |        |       | 155PLBIN |
| SHELL S            |        |       | 155SHL1  |
| SHELL M            |        |       | 155SHL2  |
| SHELL L            |        |       | 155SHL3