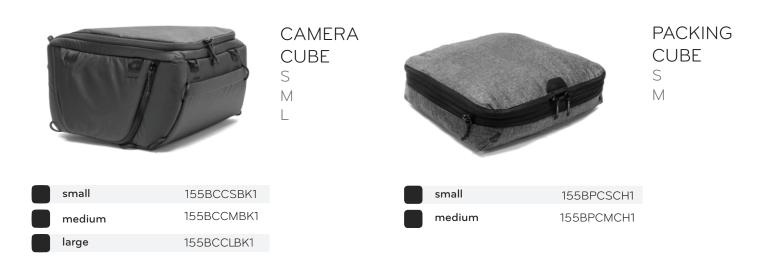

## PACKING TOOLS

### ADDITIONAL PACKING TOOLS:

SHOE POUCH 155BSBCH1
BACKPACK RAINFLY 155BTRRF45BK1

CARBON 155TTCB5150AL1

ALUMINUM 155TTCB5150CF1