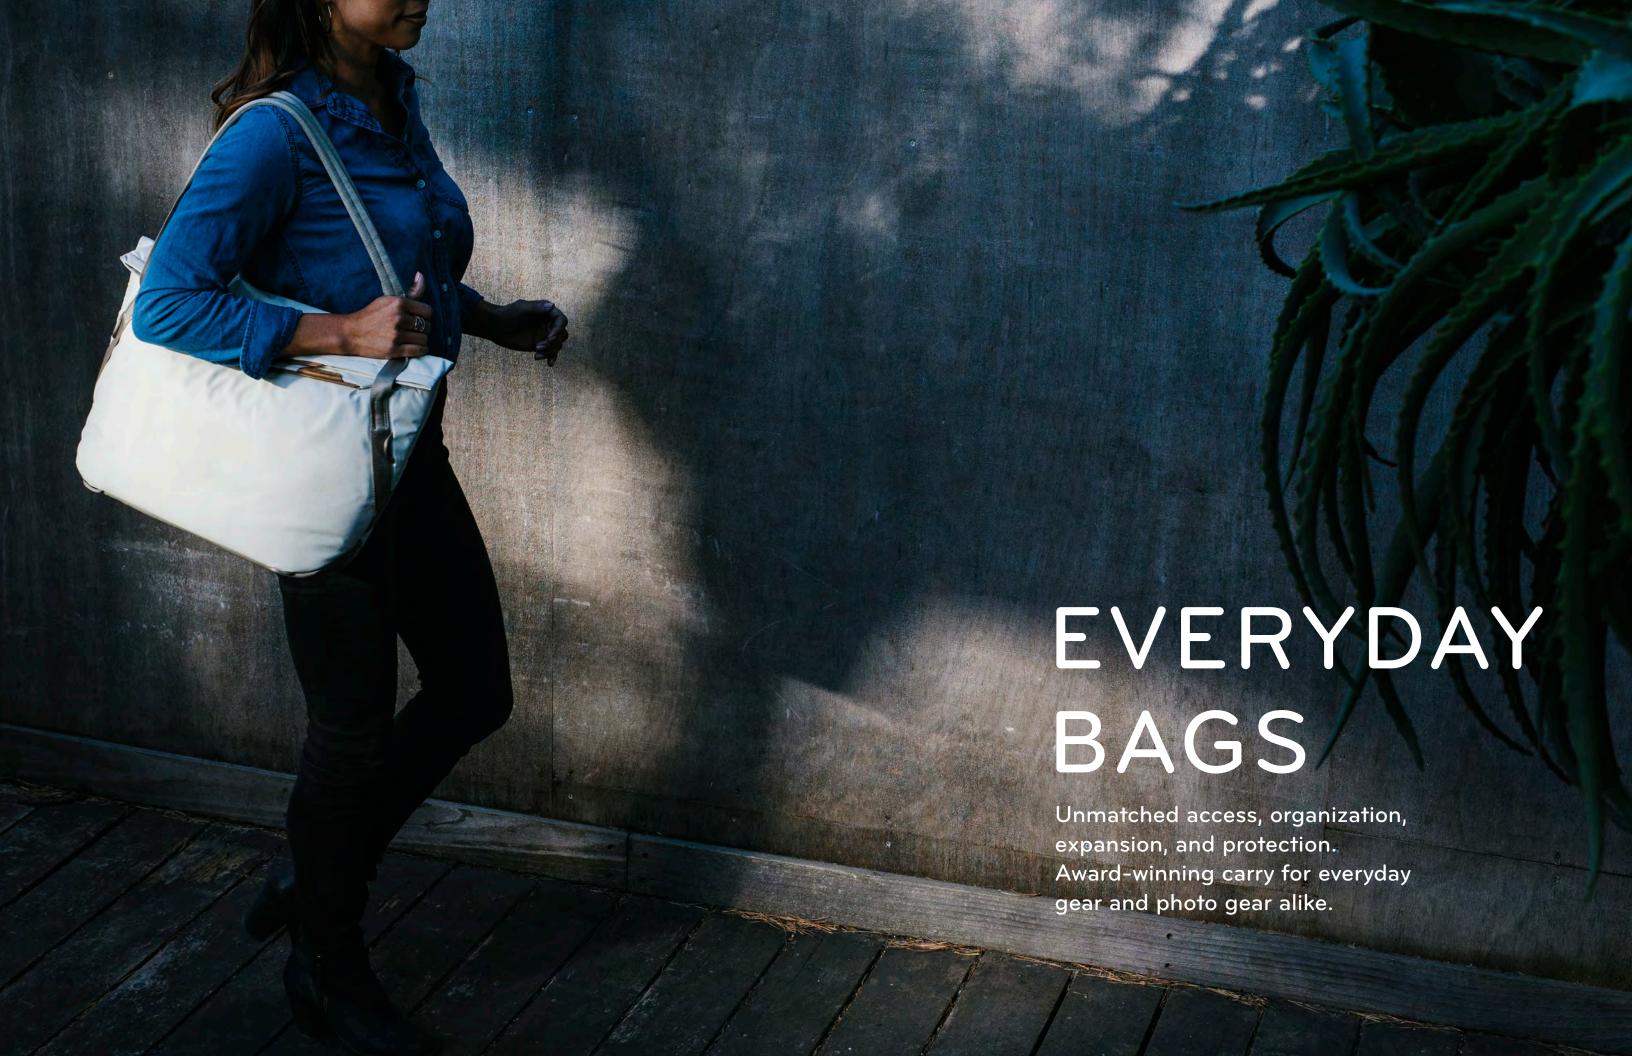

# EVERYDAY BAGS

20L

| black         | 155BEDB20BK2  |
|---------------|---------------|
| charcoal      | 155BEDB20CH2  |
| ash           | 155BEDB20AS2  |
| midnight navy | 155BEDB20MNI2 |

30L

| black         | 155BEDB30BK2   |
|---------------|----------------|
| charcoal      | 155BEDB30CH2   |
| midnight navy | , 155BEDB30MN2 |