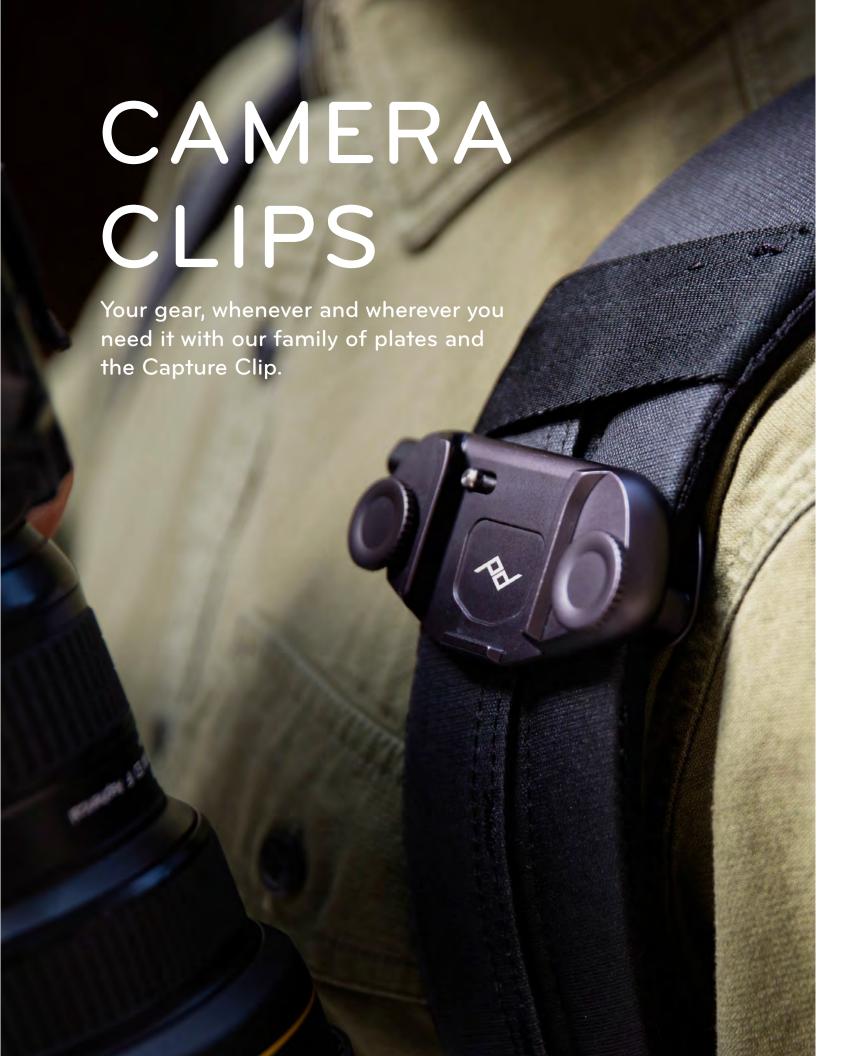

lack
 155BEDTP20BK2

 bone
 155BEDTP20B02



6L

EVERYDAY SLING



EVERYDAY TOTE

| black         | 155BEDS6BK2 |
|---------------|-------------|
| ash           | 155BEDS6AS2 |
| midnight navy | 155BEDS6MN2 |





EVERYDAY SLING



EVERYDAY MESSENGER

| black | 155BEDS10BK2 |
|-------|--------------|
| ash   | 155BEDS10AS2 |

10L

 black
 155BEDM15BK2

 ash
 155BEDM15AS2



## TRAVEL BAGS





35L

| black | 155BTRD35BK1 |
|-------|--------------|
| sage  | 155BTRD35SG1 |

## PACKING TOOLS





### ADDITIONAL PACKING TOOLS:

SHOE POUCH 155BSBCH1
BACKPACK RAINFLY 155BTRRF45BK1





CARBON 155TTCB5150AL1

ALUMINUM 155TTCB5150CF1



## TRIPOD ACCESSORIES:

ULTRALIGHT CONVERSION KIT 155TTULCK51501
UNIVERSAL HEAD ADAPTER 155TTAD51501
SPIKE FEET SET 155TTSFS51501



155PKAN4

155PLS3

155PLD2









| black  | 155CPBK3 |
|--------|----------|
| silver | 155CPS3  |

## A LA CARTE / CAPTURE ADD-ONS:

| CAPTURE (CLIP ONL) | Y) 155 | ССВК3 | 155CCS3  |
|--------------------|--------|-------|----------|
| STANDARD PLATE (A  | ,      |       | 155PLS3  |
| DUAL PLATE (ARCA   | + RC2) |       | 155PLD2  |
| PRO PAD            |        |       | 155PP2   |
| LENS KIT CANON     |        |       | 155LKC2  |
| LENS KIT NIKON     |        |       | 155LKN2  |
| LENS KIT SONY E    |        |       | 155LKS2  |
| POV KIT            |        |       | 155POV2  |
| BINO KIT           |        |       | 155PLBIN |
| SHELL S            |        |       | 155SHL1  |
| SHELL M            |        |       | 155SHL2  |
| SHELL L            |        |       | 155SHL3  |