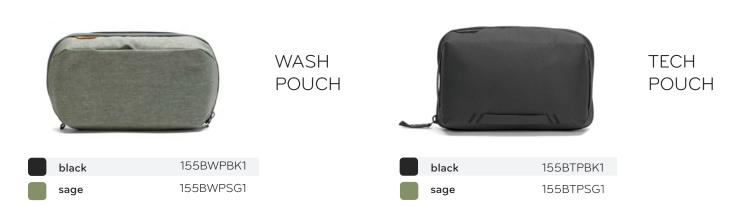

## PACKING TOOLS

### ADDITIONAL PACKING TOOLS:

SHOE POUCH 155BSBCH1
BACKPACK RAINFLY 155BTRRF45BK1

CARBON 155TTCB5150AL1

ALUMINUM 155TTCB5150CF1