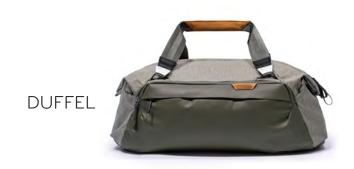

## TRAVEL BAGS

35L

| black | 155BTRD35BK1 |
|-------|--------------|
| sage  | 155BTRD35SG1 |