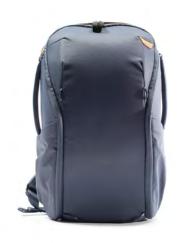

15L

| black         | 155BEDBZ15BK2  |
|---------------|----------------|
| ash           | 155BEDBZ15AS2  |
| bone          | 155BEDBZ15BO2  |
| midnight navy | 155RFDR715MNI2 |

20L

| black         | 155BEDBZ20BK2 |
|---------------|---------------|
| charcoal      | 155BEDBZ20CH2 |
| midnight navy | 155BEDBZ20MN2 |