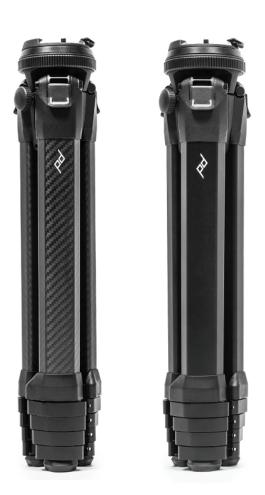

### ADDITIONAL PACKING TOOLS:

SHOE POUCH 155BSBCH1
BACKPACK RAINFLY 155BTRRF45BK1

CARBON 155TTCB5150AL1

ALUMINUM 155TTCB5150CF1