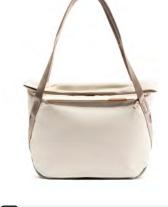

3L

EVERYDAY SLING

black 155BEDS3BK2
ash 155BEDS3AS2

EVERYDAY TOTEPACK

 black
 155BEDTP20BK2

 bone
 155BEDTP20B02

6L

EVERYDAY SLING

EVERYDAY TOTE

| black         | 155BEDS6BK2 |
|---------------|-------------|
| ash           | 155BEDS6AS2 |
| midnight navy | 155BEDS6MN2 |

EVERYDAY SLING

EVERYDAY MESSENGER

| black | 155BEDS10BK2 |
|-------|--------------|
| ash   | 155BEDS10AS2 |