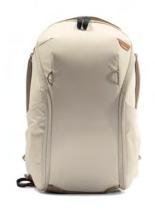

15L

| black         | 155BEDBZ15BK2  |
|---------------|----------------|
| ash           | 155BEDBZ15AS2  |
| bone          | 155BEDBZ15BO2  |
| midnight navy | 155RFDR715MNI2 |

20L

| black         | 155BEDBZ20BK2 |
|---------------|---------------|
| charcoal      | 155BEDBZ20CH2 |
| midnight navy | 155BEDBZ20MN2 |