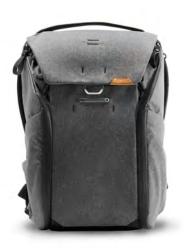

# EVERYDAY BAGS

20L

| black         | 155BEDB20BK2  |
|---------------|---------------|
| charcoal      | 155BEDB20CH2  |
| ash           | 155BEDB20AS2  |
| midnight navy | 155BEDB20MNI2 |

30L

| black         | 155BEDB30BK2   |
|---------------|----------------|
| charcoal      | 155BEDB30CH2   |
| midnight navy | , 155BEDB30MN2 |