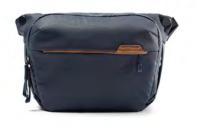

EVERYDAY TOTE

| black         | 155BEDS6BK2 |
|---------------|-------------|
| ash           | 155BEDS6AS2 |
| midnight navy | 155BEDS6MN2 |

EVERYDAY SLING

EVERYDAY MESSENGER

| black | 155BEDS10BK2 |
|-------|--------------|
| ash   | 155BEDS10AS2 |

10L

 black
 155BEDM15BK2

 ash
 155BEDM15AS2