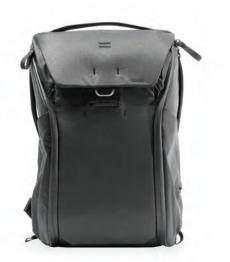

# EVERYDAY BAGS

20L

| black         | 155BEDB20BK2  |
|---------------|---------------|
| charcoal      | 155BEDB20CH2  |
| ash           | 155BEDB20AS2  |
| midnight navy | 155BEDB20MNI2 |

30L

| black         | 155BEDB30BK2   |
|---------------|----------------|
| charcoal      | 155BEDB30CH2   |
| midnight navy | , 155BEDB30MN2 |