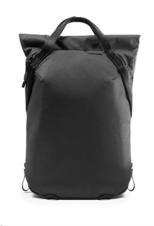

3L

EVERYDAY SLING

black 155BEDS3BK2
ash 155BEDS3AS2

EVERYDAY TOTEPACK

 black
 155BEDTP20BK2

 bone
 155BEDTP20B02

6L

EVERYDAY SLING

EVERYDAY TOTE

| black         | 155BEDS6BK2 |
|---------------|-------------|
| ash           | 155BEDS6AS2 |
| midnight navy | 155BEDS6MN2 |

EVERYDAY SLING

EVERYDAY MESSENGER

| black | 155BEDS10BK2 |
|-------|--------------|
| ash   | 155BEDS10AS2 |