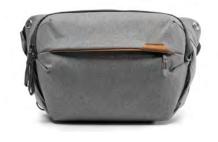

# EVERYDAY BAGS

20L

| black         | 155BEDB20BK2  |
|---------------|---------------|
| charcoal      | 155BEDB20CH2  |
| ash           | 155BEDB20AS2  |
| midnight navy | 155BEDB20MNI2 |

30L

| black         | 155BEDB30BK2   |
|---------------|----------------|
| charcoal      | 155BEDB30CH2   |
| midnight navy | , 155BEDB30MN2 |